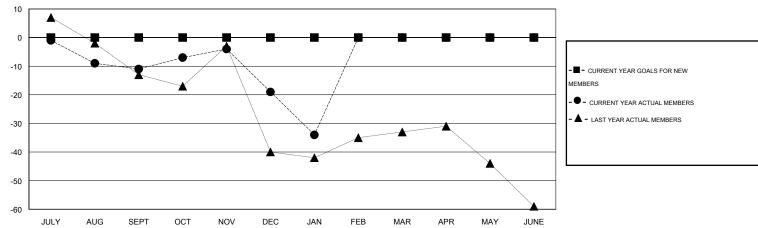

## GOALS AND ACTUAL MEMBERS CUMULATIVE

| DROPPED CLUBS: 0  DROPPED MEMBERS |                | 33 CLUBS OF 74 ADDED 1 OR MORE<br>NEW MEMBERS | GENDER DISTRIBUTION  MALE 1,553 (71.40%)  FEMALE 622 (28.60%) |            |  |
|-----------------------------------|----------------|-----------------------------------------------|---------------------------------------------------------------|------------|--|
| DECEASED CLUB CANCELLED OTHER     | 13<br>0<br>102 | CLICK HERE FOR HEALTH ASSESSMENT DATA         | FAMILY UNIT MEMBERS HEAD OF HOUSEHOLD                         | 487<br>238 |  |
| TOTAL                             | 115            |                                               | NON-HEAD OF HOUSEHOLD                                         | 249        |  |